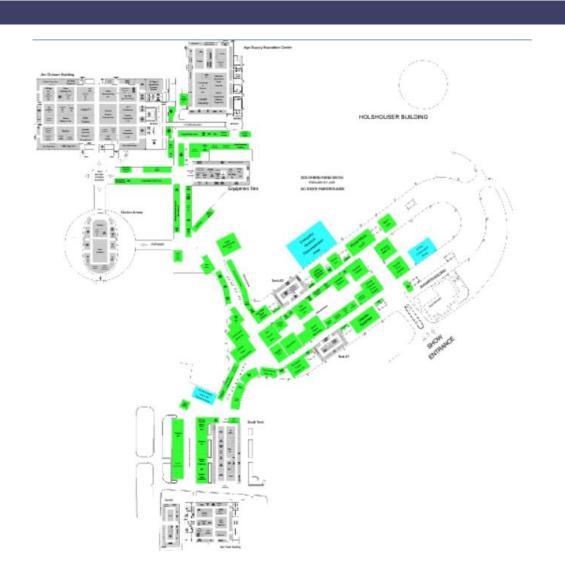

www.SouthernFarmShow.com

# Show Map

Here is the link to the online 2025 Show Map



# Jim Graham Building 52 exhibitors



## Agri Supply Exposition Center 55 exhibitors



## Dorton Arena 13 exhibitors



# Kerr Scott Building 52 exhibitors



# Equipment Tent 33 exhibitors



## Scott Tent 46 exhibitors



## Tents 1, 2, and 3 61 exhibitors



## Outdoor Exhibits 109 exhibitors



## Activities/Events/Features



FFA Tractor and Truck Driving Competitions



STIHL Lumberjack Show



Duke Energy Live Line Demonstration



Company Wrench Demo Area



Farm Credit Assoc of NC Bluegrass Entertainment



Southern National Draft Horse Pull

### Activities/Events/Features



Breakfast with the Commissioner



Wake Ag Partners Kickoff Breakfast



NC Growers Assoc Annual Meeting



NCDA Pesticide Continuing Education



NCDA Ag
Development Forum



**Tobacco Growers Associatio